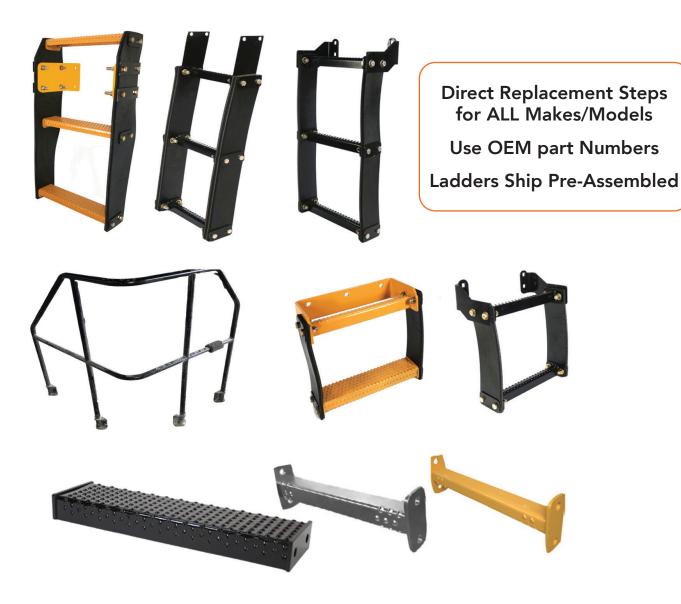

The One Access System fulfills ALL needs and requirements for safe access/egress for ALL mobile equipment. This patented system has been in use for over 20 years in mines all over the world, proving its rugged reliability and cost-effectiveness.

#### **Benefits:**

- Universal Mount (Fits ALL Makes & Models)
- Universal Parts (Reduced Parts Cost)
- Increased Operator Safety by consistent access
- Can be re-purposed on new machine
- Heaviest Duty on the market

#### Fits:

- CAT Dozers
- ► Large Wheel Loaders
- Shovels
- ▶ Large Excavators
- ► Haul Trucks
- Drag-lines
- Cranes

Fender, Handrails & Platforms also available.