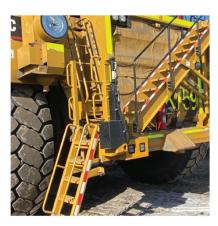

The One Access System fulfills ALL needs and requirements for safe access/egress for ALL mobile equipment. This patented system has been in use for over 20 years in mines all over the world, proving its rugged reliability and cost-effectiveness.

#### **Benefits:**

- Universal Mount (Fits ALL Makes & Models)
- Universal Parts (Reduced Parts Cost)
- Increased Operator Safety by consistent access
- Can be re-purposed on new machine
- Heaviest Duty on the market

#### Fits:

- CAT Dozers
- ► Large Wheel Loaders
- Shovels
- ▶ Large Excavators
- ► Haul Trucks
- Drag-lines
- Cranes

Fender, Handrails & Platforms also available.