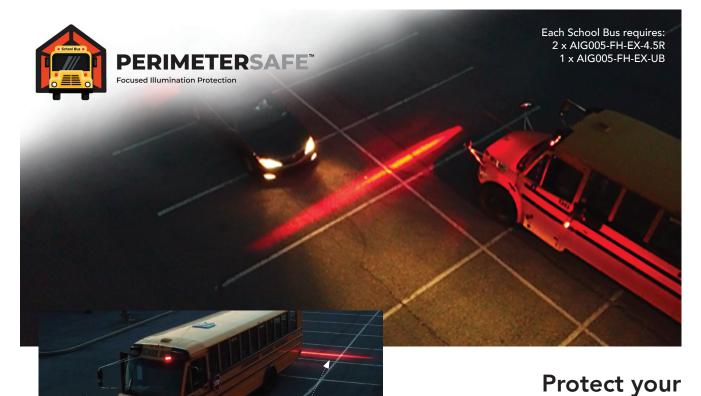

Can be used in multiple applications: Delivery Trucks, Emergency Vehicles, Off Road Equipment, Road Construction Equipment, School Buses, Street Sweepers, and many more.

10 ft Stopping

Illumination for both oncoming and rear approaching traffic

# passengers who use the bus in low light conditions! Technical Specifications: Focused Illuminated Projection technology

Focused Illuminated Projection technology as exhibited by PerimeterSAFE zone lighting is not a laser or variation of laser technology.

Working Environment: -40degC-80degC

Age

Regulatory Allowance & approval provided by:\*

Most of the school year falls during seasons with **short daylight hours**, resulting in bus stops occurring in low light conditions.