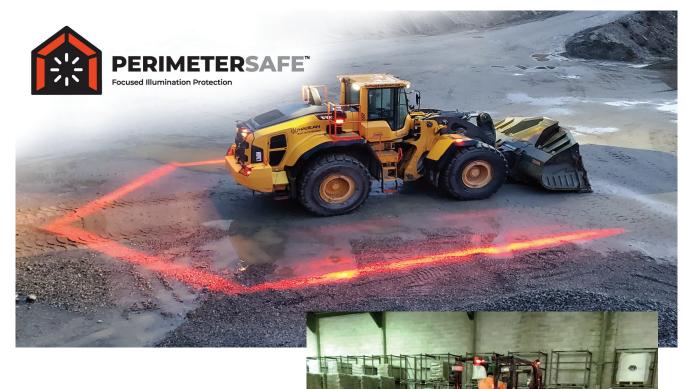

#### PERIMETER SAFE

PerimeterSAFE illuminates a perimeter around your machinery that will promote visibility, vehicle awareness, and identify NO-GO zones. Increased alertness will prevent accidents, equipment damage, and injuries.

Can be used in multiple applications: Delivery Trucks, Emergency Vehicles, Off Road Equipment, Road Construction Equipment, School Buses, Street Sweepers, and many more.

10 ft Stopping

Illumination for both oncoming and rear approaching traffic