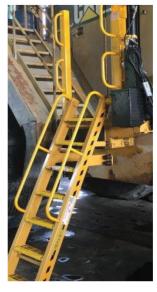

The One Access System fulfills ALL needs and requirements for safe access/egress for ALL mobile equipment. This patented system has been in use for over 20 years in mines all over the world, proving its rugged reliability and cost-effectiveness.

#### **Benefits:**

- Universal Mount (Fits ALL Makes & Models)
- Universal Parts (Reduced Parts Cost)
- Increased Operator Safety by consistent access
- Can be re-purposed on new machine
- Heaviest Duty on the market

#### Fits:

- CAT Dozers
- ► Large Wheel Loaders
- Shovels
- ▶ Large Excavators
- ► Haul Trucks
- Drag-lines
- Cranes

Fender, Handrails & Platforms also available.