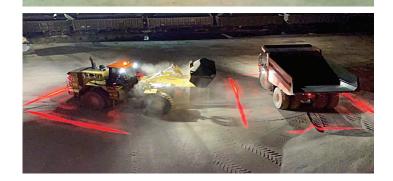

#### PERIMETER SAFE

PerimeterSAFE illuminates a perimeter around your machinery that will promote visibility, vehicle awareness, and identify NO-GO zones. Increased alertness will prevent accidents, equipment damage, and injuries.

Can be used in multiple applications: Delivery Trucks, Emergency Vehicles, Off Road Equipment, Road Construction Equipment, School Buses, Street Sweepers, and many more.

10 ft Stopping

Illumination for both oncoming and rear approaching traffic