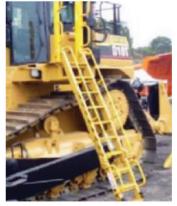

The One Access System fulfills ALL needs and requirements for safe access/egress for ALL mobile equipment. This patented system has been in use for over 20 years in mines all over the world, proving its rugged reliability and cost-effectiveness.

#### **Benefits:**

- Universal Mount (Fits ALL Makes & Models)
- Universal Parts (Reduced Parts Cost)
- Increased Operator Safety by consistent access
- Can be re-purposed on new machine
- Heaviest Duty on the market

#### Fits:

- CAT Dozers
- ► Large Wheel Loaders
- Shovels
- ▶ Large Excavators
- ► Haul Trucks
- Drag-lines
- Cranes

Fender, Handrails & Platforms also available.