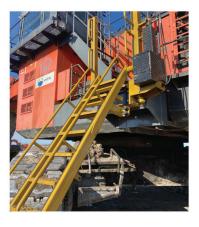

The One Access System fulfills ALL needs and requirements for safe access/egress for ALL mobile equipment. This patented system has been in use for over 20 years in mines all over the world, proving its rugged reliability and cost-effectiveness.

#### **Benefits:**

- Universal Mount (Fits ALL Makes & Models)
- Universal Parts (Reduced Parts Cost)
- Increased Operator Safety by consistent access
- Can be re-purposed on new machine
- Heaviest Duty on the market

#### Fits:

- CAT Dozers
- ► Large Wheel Loaders
- Shovels
- ▶ Large Excavators
- ► Haul Trucks
- Drag-lines
- Cranes

Fender, Handrails & Platforms also available.