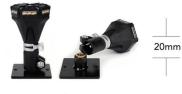

The One Access System fulfills ALL needs and requirements for safe access/egress for ALL mobile equipment. This patented system has been in use for over 20 years in mines all over the world, proving its rugged reliability and cost-effectiveness.

#### **Benefits:**

- Universal Mount (Fits ALL Makes & Models)
- Universal Parts (Reduced Parts Cost)
- Increased Operator Safety by consistent access
- Can be re-purposed on new machine
- Heaviest Duty on the market

#### Fits:

- CAT Dozers
- ► Large Wheel Loaders
- Shovels
- ▶ Large Excavators
- ► Haul Trucks
- Drag-lines
- Cranes

Fender, Handrails & Platforms also available.