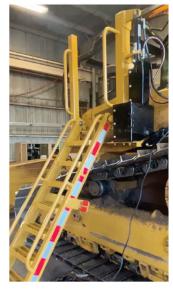

The One Access System fulfills ALL needs and requirements for safe access/egress for ALL mobile equipment. This patented system has been in use for over 20 years in mines all over the world, proving its rugged reliability and cost-effectiveness.

#### **Benefits:**

- Universal Mount (Fits ALL Makes & Models)
- Universal Parts (Reduced Parts Cost)
- Increased Operator Safety by consistent access
- Can be re-purposed on new machine
- Heaviest Duty on the market

#### Fits:

- CAT Dozers
- ► Large Wheel Loaders
- Shovels
- ▶ Large Excavators
- ► Haul Trucks
- Drag-lines
- Cranes

Fender, Handrails & Platforms also available.