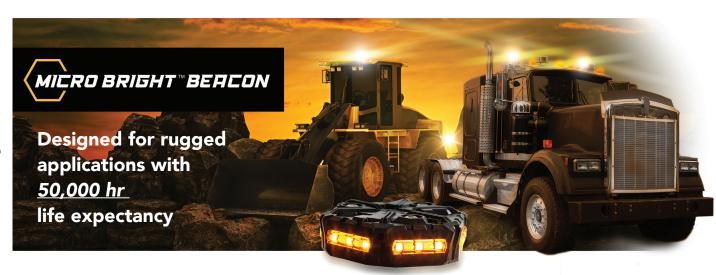

#### MICRO BRIGHT BEACON

The MicroBright Beacon is the most rugged, durable, and brightest available for industrial applications. MicroBright is your solution to safety alertness and awareness in your industry.

SAE J595 Class 1 LED

Sealed Flush Mount

Sealed Riser Mounts

Magnetic Mount

Pole Mount

75mm

Microbright

Compact

**Brightest** (Proven)

Leading Competitor

LED lighting with the most rugged LED light engine in the industry. Our advanced lighting designs allow us to manufacture water, corrosion, and impact resistant LED lights that perform in extreme conditions.